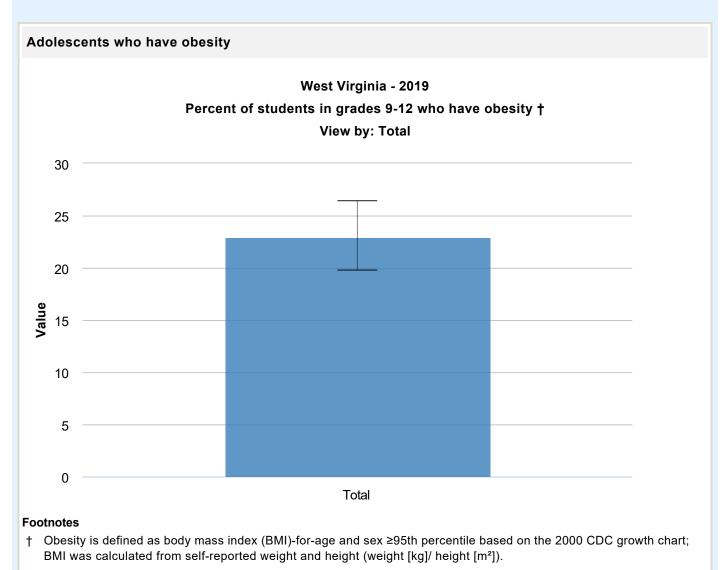

**Data Source:** Youth Risk Behavior Surveillance System (YRBSS)

## **Data Source**

Youth Risk Behavior Surveillance System (YRBSS)

## Notes

## Youth Risk Behavior Surveillance System (YRBSS) -

National estimates from the national YRBSS survey.State estimates from the state YRBSS survey.State estimates are not available when the state does not participate in the survey, the state does not ask the question, or the state does not achieve a sufficient response rate to weight the data.

## Suggested Citation

Centers for Disease Control and Prevention.National Center for Chronic Disease Prevention and Health Promotion, Division of Nutrition, Physical Activity, and Obesity.Data, Trend and Maps [online]. [accessed Aug 04, 2022]. URL: https://www.cdc.gov/nccdphp/dnpao/data-trends-maps/inde