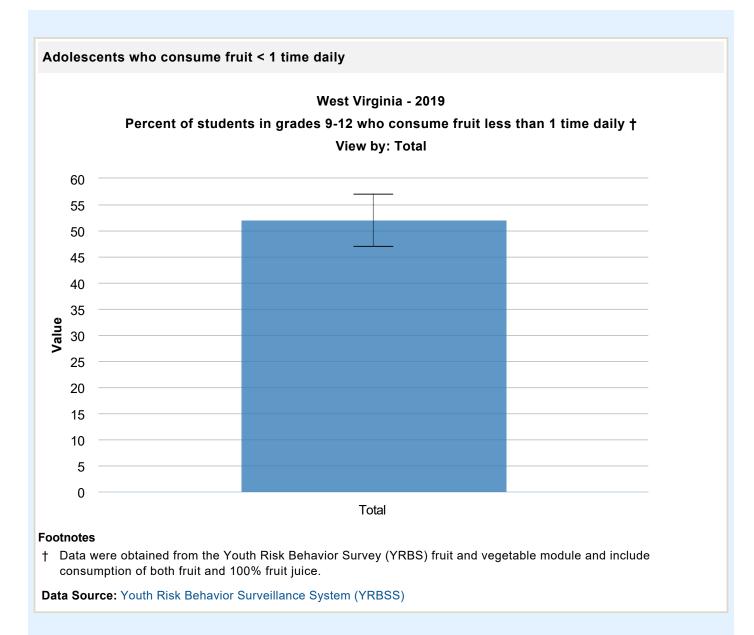

**Topic: Fruits and Vegetables - Behavior** 



## **Data Source**

Youth Risk Behavior Surveillance System (YRBSS)

## Notes

## Youth Risk Behavior Surveillance System (YRBSS) -

National estimates from the national YRBSS survey.State estimates from the state YRBSS survey.State estimates are not available when the state does not participate in the survey, the state does not ask the question, or the state does not achieve a sufficient response rate to weight the data.

## Suggested Citation

Centers for Disease Control and Prevention.National Center for Chronic Disease Prevention and Health Promotion, Division of Nutrition, Physical Activity, and Obesity.Data, Trend and Maps [online]. [accessed Aug 05, 2022]. URL: https://www.cdc.gov/nccdphp/dnpao/data-trends-maps/index.html.